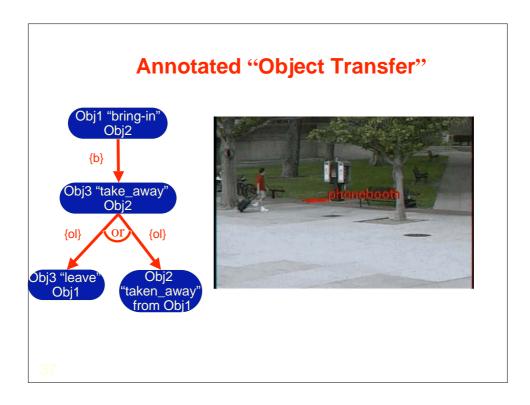

| Computation Time<br>P2-333 MHz, 128 MB RAM (approximately 1/8 <sup>th</sup> of today's<br>processing power)<br>Computation time excludes motion detection and tracking<br>processes |   |     |           |      |       |
|-------------------------------------------------------------------------------------------------------------------------------------------------------------------------------------|---|-----|-----------|------|-------|
|                                                                                                                                                                                     |   |     |           |      |       |
| Chekpnt A