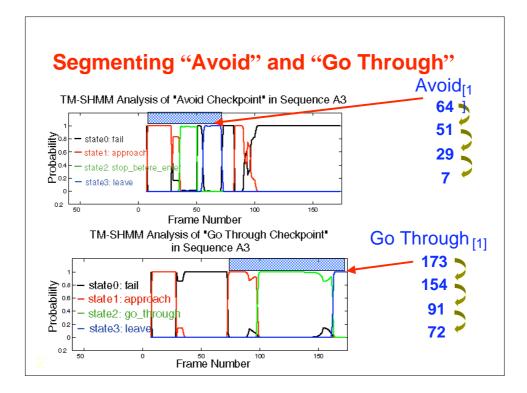

| Computation Time<br>P2-333 MHz, 128 MB RAM (approximately 1/8 <sup>th</sup> of today's<br>processing power)<br>Computation time excludes motion detection and tracking<br>processes |   |     |           |      |       |
|-------------------------------------------------------------------------------------------------------------------------------------------------------------------------------------|---|-----|-----------|------|-------|
|                                                                                                                                                                                     |   |     |           |      |       |
| Chekpnt A                                                                                                                                                                           | 2 | 109 | 38/3/0/1  | 2.5  | 43.6  |
| Chekpnt D                                                                                                                                                                           | 3 | 292 | 38/3/0/1  | 18   | 16.22 |
|                                                                                                                                                                                     | 2 | 240 | 68/8/1/0  | 22.5 | 10.67 |
| Assault                                                                                                                                                                             | 2 | 240 | 00/0/1/0  |      |       |
| Assault<br>Object<br>Transfer                                                                                                                                                       | 3 | 640 | 83/11/3/1 | 453  | 0.71  |