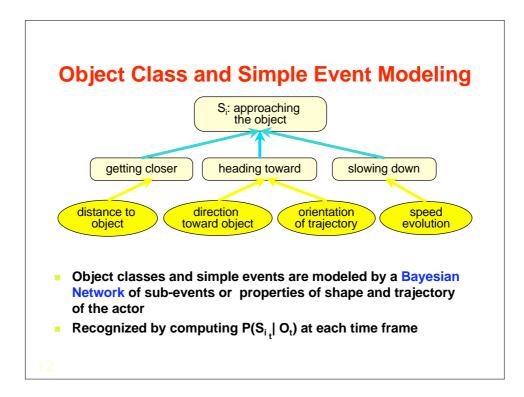

| Computation Time<br>P2-333 MHz, 128 MB RAM (approximately 1/8 <sup>th</sup> of today's<br>processing power)<br>Computation time excludes motion detection and tracking<br>processes |   |     |           |      |       |
|-------------------------------------------------------------------------------------------------------------------------------------------------------------------------------------|---|-----|-----------|------|-------|
|                                                                                                                                                                                     |   |     |           |      |       |
| Chekpnt A