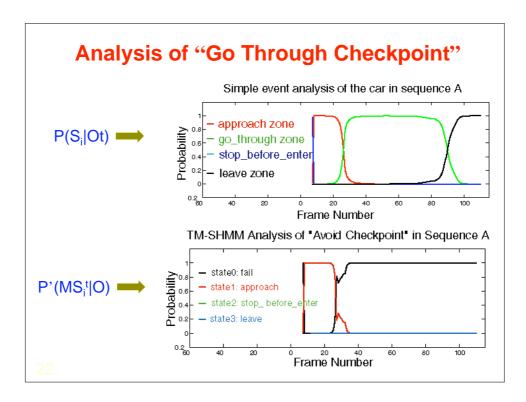

| Computation Time<br>P2-333 MHz, 128 MB RAM (approximately 1/8 <sup>th</sup> of today's<br>processing power)<br>Computation time excludes motion detection and tracking<br>processes |   |     |           |      |       |
|-------------------------------------------------------------------------------------------------------------------------------------------------------------------------------------|---|-----|-----------|------|-------|
|                                                                                                                                                                                     |   |     |           |      |       |
| Chekpnt A