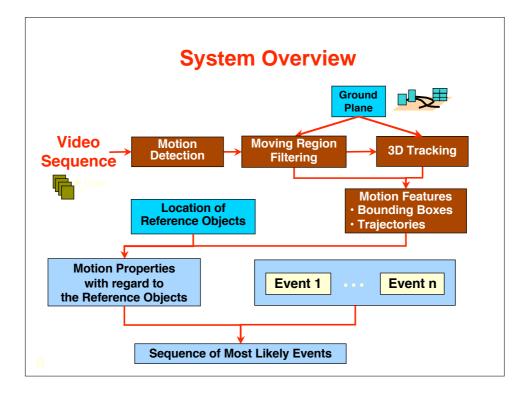

| Computation Time<br>P2-333 MHz, 128 MB RAM (approximately 1/8 <sup>th</sup> of today's<br>processing power)<br>Computation time excludes motion detection and tracking<br>processes |   |     |           |      |       |
|-------------------------------------------------------------------------------------------------------------------------------------------------------------------------------------|---|-----|-----------|------|-------|
|                                                                                                                                                                                     |   |     |           |      |       |
| Chekpnt A