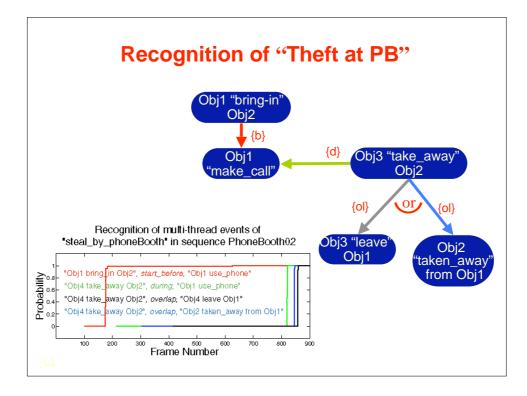

| Computation Time<br>P2-333 MHz, 128 MB RAM (approximately 1/8 <sup>th</sup> of today's<br>processing power)<br>Computation time excludes motion detection and tracking<br>processes |   |     |           |      |       |
|-------------------------------------------------------------------------------------------------------------------------------------------------------------------------------------|---|-----|-----------|------|-------|
|                                                                                                                                                                                     |   |     |           |      |       |
| Chekpnt A