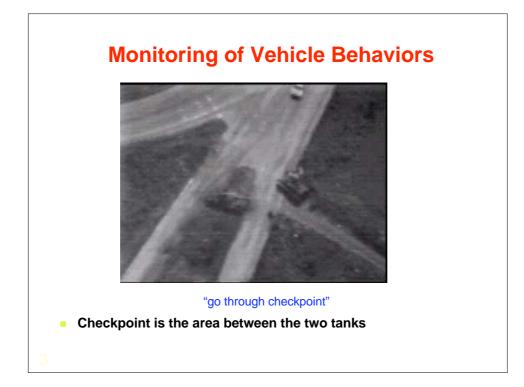

| Computation Time<br>P2-333 MHz, 128 MB RAM (approximately 1/8 <sup>th</sup> of today's<br>processing power)<br>Computation time excludes motion detection and tracking<br>processes |   |     |           |      |       |
|-------------------------------------------------------------------------------------------------------------------------------------------------------------------------------------|---|-----|-----------|------|-------|
|                                                                                                                                                                                     |   |     |           |      |       |
| Chekpnt A