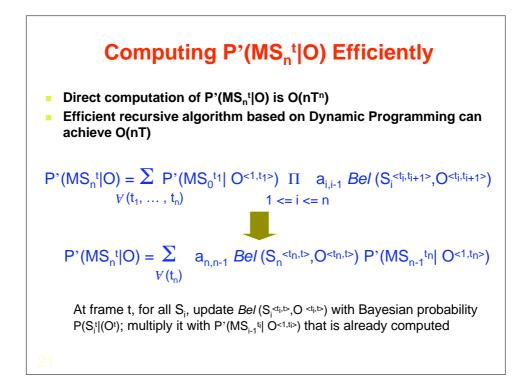

| Computation Time<br>P2-333 MHz, 128 MB RAM (approximately 1/8 <sup>th</sup> of today's<br>processing power)<br>Computation time excludes motion detection and tracking<br>processes |   |     |           |      |       |
|-------------------------------------------------------------------------------------------------------------------------------------------------------------------------------------|---|-----|-----------|------|-------|
|                                                                                                                                                                                     |   |     |           |      |       |
| Chekpnt A