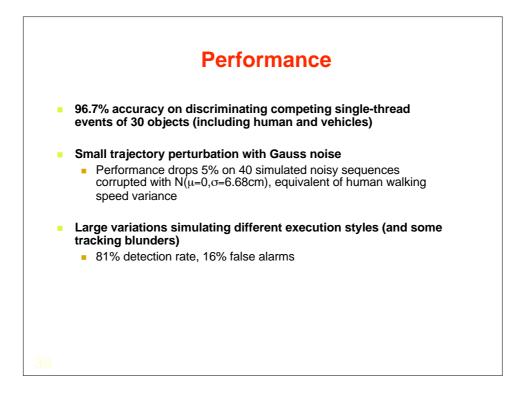

| Computation Time<br>P2-333 MHz, 128 MB RAM (approximately 1/8 <sup>th</sup> of today's<br>processing power)<br>Computation time excludes motion detection and tracking<br>processes |   |     |           |      |       |
|-------------------------------------------------------------------------------------------------------------------------------------------------------------------------------------|---|-----|-----------|------|-------|
|                                                                                                                                                                                     |   |     |           |      |       |
| Chekpnt A