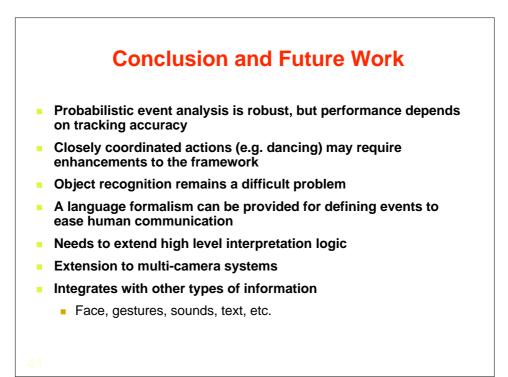

| 3 | 292 | 38/3/0/1  | 18   | 16.22 |
|                                                                                                                                                                                     | 2 | 240 | 68/8/1/0  | 22.5 | 10.67 |
| Assault                                                                                                                                                                             | 2 | 240 | 00/0/1/0  |      |       |
| Assault<br>Object<br>Transfer                                                                                                                                                       | 3 | 640 | 83/11/3/1 | 453  | 0.71  |