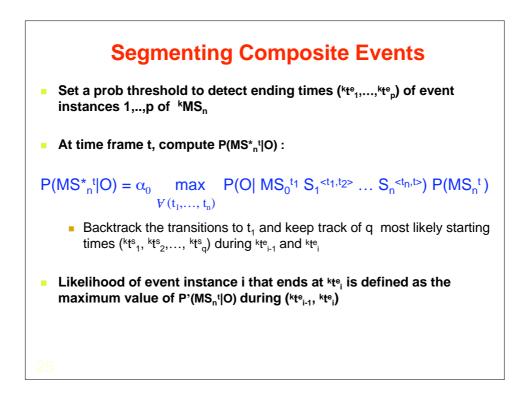

| Computation Time<br>P2-333 MHz, 128 MB RAM (approximately 1/8 <sup>th</sup> of today's<br>processing power)<br>Computation time excludes motion detection and tracking<br>processes |   |     |           |      |       |
|-------------------------------------------------------------------------------------------------------------------------------------------------------------------------------------|---|-----|-----------|------|-------|
|                                                                                                                                                                                     |   |     |           |      |       |
| Chekpnt A                                                                                                                                                                           | 2 | 109 | 38/3/0/1  | 2.5  | 43.6  |
| Chekpnt D                                                                                                                                                                           | 3 | 292 | 38/3/0/1  | 18   | 16.22 |
|                                                                                                                                                                                     | 2 | 240 | 68/8/1/0  | 22.5 | 10.67 |
| Assault                                                                                                                                                                             | 2 | 240 | 00/0/1/0  |      |       |
| Assault<br>Object<br>Transfer                                                                                                                                                       | 3 | 640 | 83/11/3/1 | 453  | 0.71  |