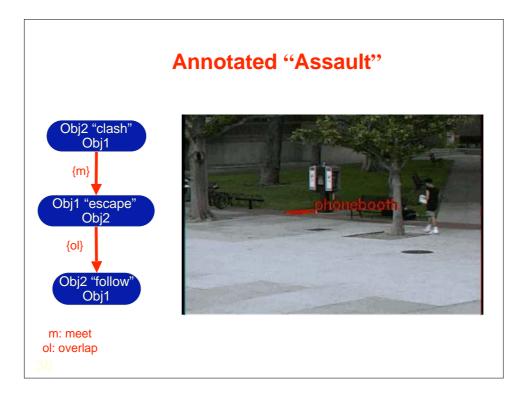

| Computation Time<br>P2-333 MHz, 128 MB RAM (approximately 1/8 <sup>th</sup> of today's<br>processing power)<br>Computation time excludes motion detection and tracking<br>processes |   |     |           |      |       |
|-------------------------------------------------------------------------------------------------------------------------------------------------------------------------------------|---|-----|-----------|------|-------|
|                                                                                                                                                                                     |   |     |           |      |       |
| Chekpnt A