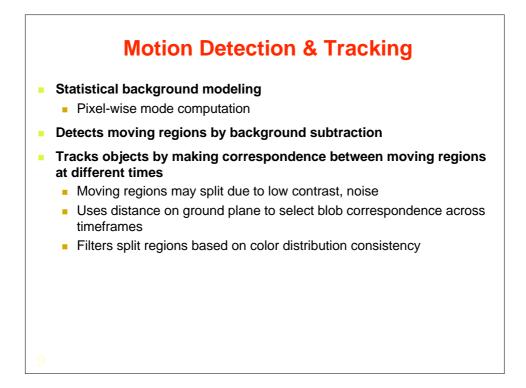

| Computation Time<br>P2-333 MHz, 128 MB RAM (approximately 1/8 <sup>th</sup> of today's<br>processing power)<br>Computation time excludes motion detection and tracking<br>processes |   |     |           |      |       |
|-------------------------------------------------------------------------------------------------------------------------------------------------------------------------------------|---|-----|-----------|------|-------|
|                                                                                                                                                                                     |   |     |           |      |       |
| Chekpnt A