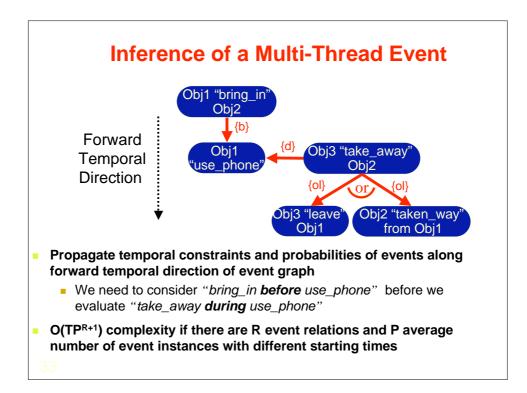

| Computation Time<br>P2-333 MHz, 128 MB RAM (approximately 1/8 <sup>th</sup> of today's<br>processing power)<br>Computation time excludes motion detection and tracking<br>processes |   |     |           |      |       |
|-------------------------------------------------------------------------------------------------------------------------------------------------------------------------------------|---|-----|-----------|------|-------|
|                                                                                                                                                                                     |   |     |           |      |       |
| Chekpnt A