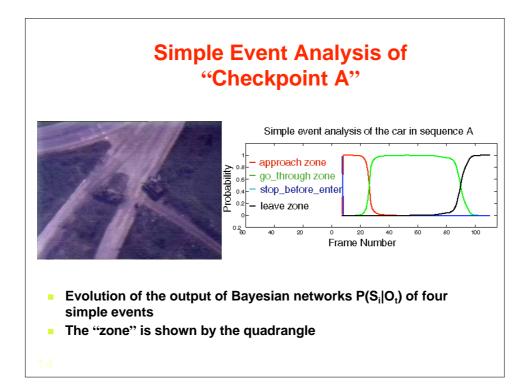

| Computation Time<br>P2-333 MHz, 128 MB RAM (approximately 1/8 <sup>th</sup> of today's<br>processing power)<br>Computation time excludes motion detection and tracking<br>processes |   |     |           |      |       |
|-------------------------------------------------------------------------------------------------------------------------------------------------------------------------------------|---|-----|-----------|------|-------|
|                                                                                                                                                                                     |   |     |           |      |       |
| Chekpnt A