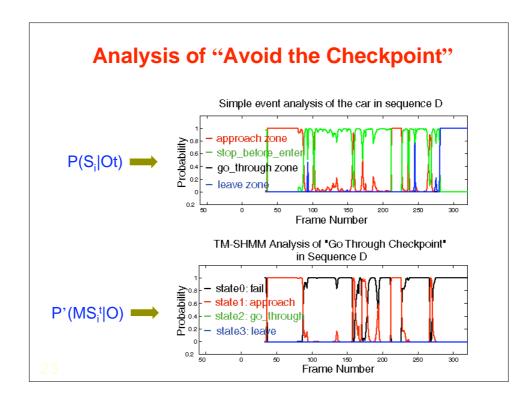

| Computation Time<br>P2-333 MHz, 128 MB RAM (approximately 1/8 <sup>th</sup> of today's<br>processing power)<br>Computation time excludes motion detection and tracking<br>processes |   |     |           |      |       |
|-------------------------------------------------------------------------------------------------------------------------------------------------------------------------------------|---|-----|-----------|------|-------|
|                                                                                                                                                                                     |   |     |           |      |       |
| Chekpnt A