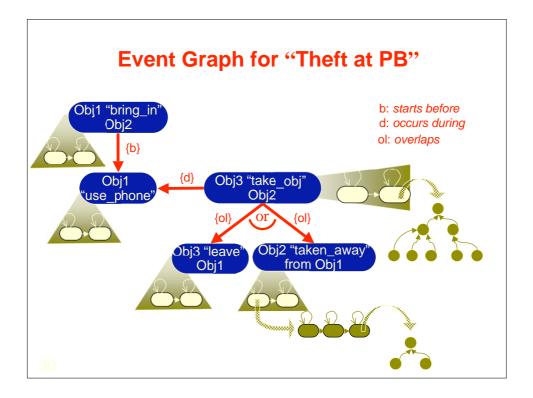

| Computation Time<br>P2-333 MHz, 128 MB RAM (approximately 1/8 <sup>th</sup> of today's<br>processing power)<br>Computation time excludes motion detection and tracking<br>processes |   |     |           |      |       |
|-------------------------------------------------------------------------------------------------------------------------------------------------------------------------------------|---|-----|-----------|------|-------|
|                                                                                                                                                                                     |   |     |           |      |       |
| Chekpnt A