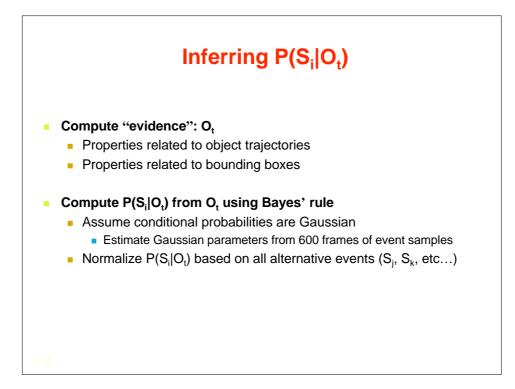

| Computation Time<br>P2-333 MHz, 128 MB RAM (approximately 1/8 <sup>th</sup> of today's<br>processing power)<br>Computation time excludes motion detection and tracking<br>processes |   |     |           |      |       |
|-------------------------------------------------------------------------------------------------------------------------------------------------------------------------------------|---|-----|-----------|------|-------|
|                                                                                                                                                                                     |   |     |           |      |       |
| Chekpnt A