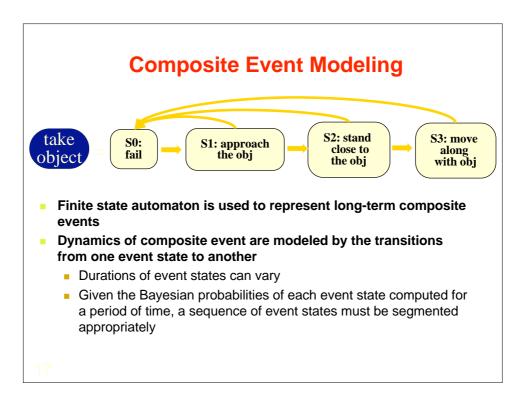

| Computation Time<br>P2-333 MHz, 128 MB RAM (approximately 1/8 <sup>th</sup> of today's<br>processing power)<br>Computation time excludes motion detection and tracking<br>processes |   |     |           |      |       |
|-------------------------------------------------------------------------------------------------------------------------------------------------------------------------------------|---|-----|-----------|------|-------|
|                                                                                                                                                                                     |   |     |           |      |       |
| Chekpnt A