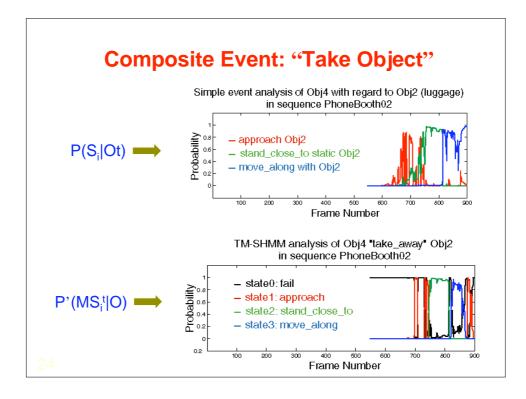

| Computation Time<br>P2-333 MHz, 128 MB RAM (approximately 1/8 <sup>th</sup> of today's<br>processing power)<br>Computation time excludes motion detection and tracking<br>processes |   |     |           |      |       |
|-------------------------------------------------------------------------------------------------------------------------------------------------------------------------------------|---|-----|-----------|------|-------|
|                                                                                                                                                                                     |   |     |           |      |       |
| Chekpnt A                                                                                                                                                                           | 2 | 109 | 38/3/0/1  | 2.5  | 43.6  |
| Chekpnt D                                                                                                                                                                           | 3 | 292 | 38/3/0/1  | 18   | 16.22 |
|                                                                                                                                                                                     | 2 | 240 | 68/8/1/0  | 22.5 | 10.67 |
| Assault                                                                                                                                                                             | 2 | 240 | 00/0/1/0  |      |       |
| Assault<br>Object<br>Transfer                                                                                                                                                       | 3 | 640 | 83/11/3/1 | 453  | 0.71  |