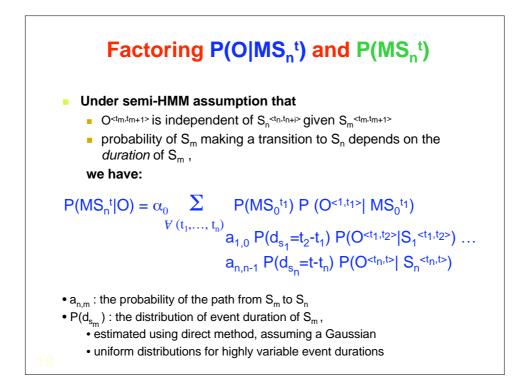

| Computation Time<br>P2-333 MHz, 128 MB RAM (approximately 1/8 <sup>th</sup> of today's<br>processing power)<br>Computation time excludes motion detection and tracking<br>processes |   |     |           |      |       |
|-------------------------------------------------------------------------------------------------------------------------------------------------------------------------------------|---|-----|-----------|------|-------|
|                                                                                                                                                                                     |   |     |           |      |       |
| Chekpnt A