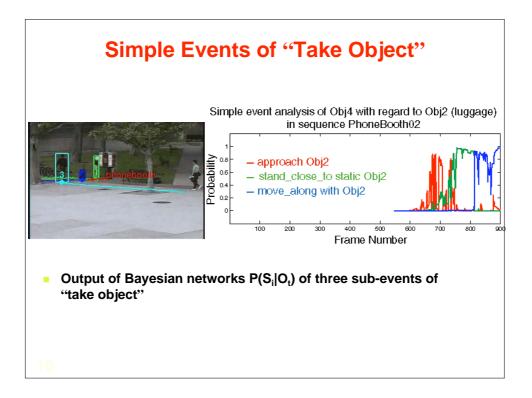

| Computation Time<br>P2-333 MHz, 128 MB RAM (approximately 1/8 <sup>th</sup> of today's<br>processing power)<br>Computation time excludes motion detection and tracking<br>processes |   |     |           |      |       |
|-------------------------------------------------------------------------------------------------------------------------------------------------------------------------------------|---|-----|-----------|------|-------|
|                                                                                                                                                                                     |   |     |           |      |       |
| Chekpnt A