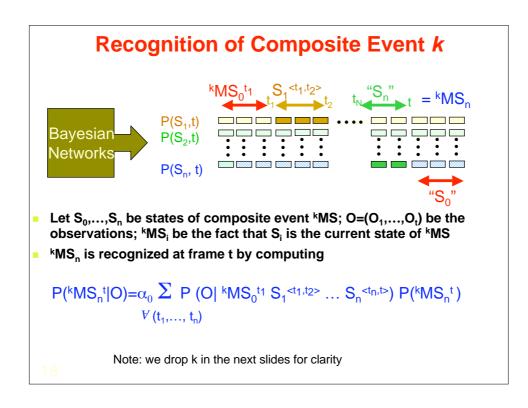

| Computation Time<br>P2-333 MHz, 128 MB RAM (approximately 1/8 <sup>th</sup> of today's<br>processing power)<br>Computation time excludes motion detection and tracking<br>processes |   |     |           |      |       |
|-------------------------------------------------------------------------------------------------------------------------------------------------------------------------------------|---|-----|-----------|------|-------|
|                                                                                                                                                                                     |   |     |           |      |       |
| Chekpnt A