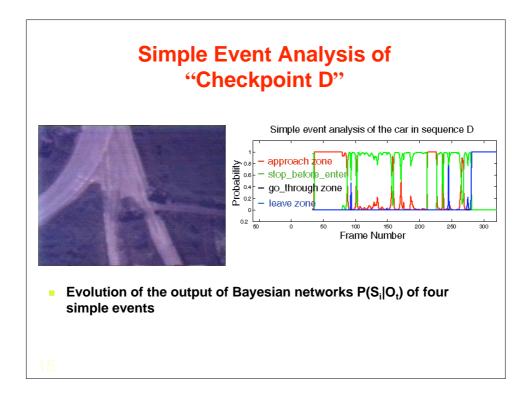

| Computation Time<br>P2-333 MHz, 128 MB RAM (approximately 1/8 <sup>th</sup> of today's<br>processing power)<br>Computation time excludes motion detection and tracking<br>processes |   |     |           |      |       |
|-------------------------------------------------------------------------------------------------------------------------------------------------------------------------------------|---|-----|-----------|------|-------|
|                                                                                                                                                                                     |   |     |           |      |       |
| Chekpnt A