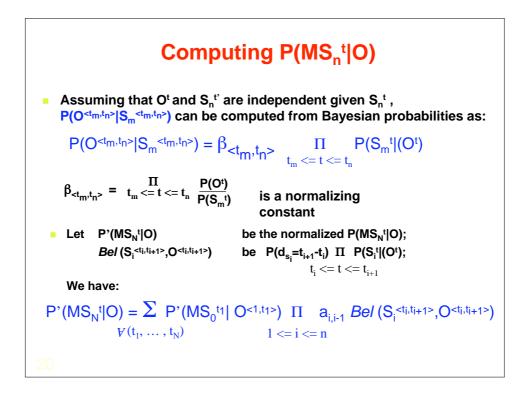

| Computation Time<br>P2-333 MHz, 128 MB RAM (approximately 1/8 <sup>th</sup> of today's<br>processing power)<br>Computation time excludes motion detection and tracking<br>processes |   |     |           |      |       |
|-------------------------------------------------------------------------------------------------------------------------------------------------------------------------------------|---|-----|-----------|------|-------|
|                                                                                                                                                                                     |   |     |           |      |       |
| Chekpnt A