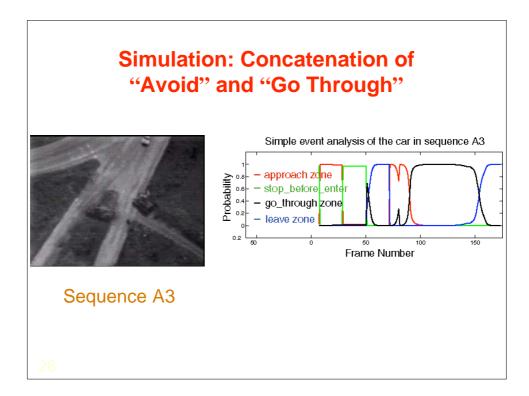

| Computation Time<br>P2-333 MHz, 128 MB RAM (approximately 1/8 <sup>th</sup> of today's<br>processing power)<br>Computation time excludes motion detection and tracking<br>processes |   |     |           |      |       |
|-------------------------------------------------------------------------------------------------------------------------------------------------------------------------------------|---|-----|-----------|------|-------|
|                                                                                                                                                                                     |   |     |           |      |       |
| Chekpnt A                                                                                                                                                                           | 2 | 109 | 38/3/0/1  | 2.5  | 43.6  |
| Chekpnt D                                                                                                                                                                           | 3 | 292 | 38/3/0/1  | 18   | 16.22 |
|                                                                                                                                                                                     | 2 | 240 | 68/8/1/0  | 22.5 | 10.67 |
| Assault                                                                                                                                                                             | 2 | 240 | 00/0/1/0  |      |       |
| Assault<br>Object<br>Transfer                                                                                                                                                       | 3 | 640 | 83/11/3/1 | 453  | 0.71  |