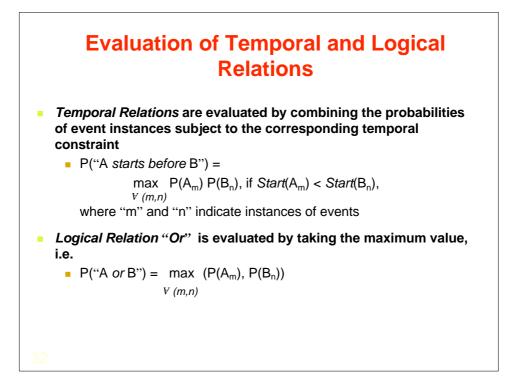

| Computation Time<br>P2-333 MHz, 128 MB RAM (approximately 1/8 <sup>th</sup> of today's<br>processing power)<br>Computation time excludes motion detection and tracking<br>processes |   |     |           |      |       |
|-------------------------------------------------------------------------------------------------------------------------------------------------------------------------------------|---|-----|-----------|------|-------|
|                                                                                                                                                                                     |   |     |           |      |       |
| Chekpnt A