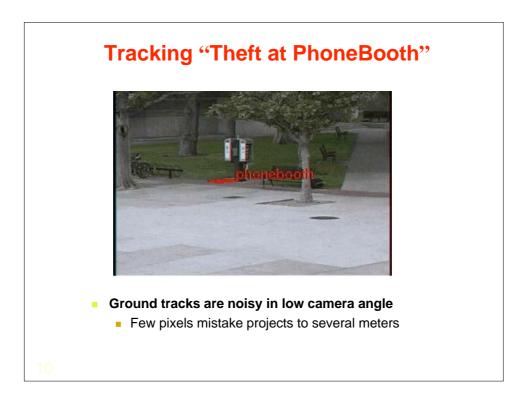

| Computation Time<br>P2-333 MHz, 128 MB RAM (approximately 1/8 <sup>th</sup> of today's<br>processing power)<br>Computation time excludes motion detection and tracking<br>processes |   |     |           |      |       |
|-------------------------------------------------------------------------------------------------------------------------------------------------------------------------------------|---|-----|-----------|------|-------|
|                                                                                                                                                                                     |   |     |           |      |       |
| Chekpnt A